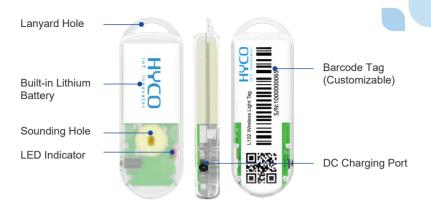

# L102 Wireless Light Tag

#### **Features**

Easy Usage Light&Thin Clip or Stick

### **Benefits**

No Installation No Fixing Rechargeable

Low Cost

## **Specifications**

| Model                 | L102                                    |
|-----------------------|-----------------------------------------|
| Weight                | 20g                                     |
| Dimensions (W*D*H)    | 75mm*30mm*10.5mm                        |
| LED Indicator         | RGB LED (programmable)                  |
| Buzzer                | Supported                               |
| Communication         | BT Token                                |
| Installation          | Clip/Stick                              |
| Battery (Replaceable) | 600mAh@3.0V                             |
| Charging Time         | 2.5 hours                               |
| Battery Life          | 30 months                               |
| Recharging            | With C102 centralized charger (supports |
|                       | charging 10 devices at the same time)   |
| Operating Temperature | -10°C to 50°C(14°F to 122°F)            |
| Humidity              | 0%-80%RH (non condensing)               |